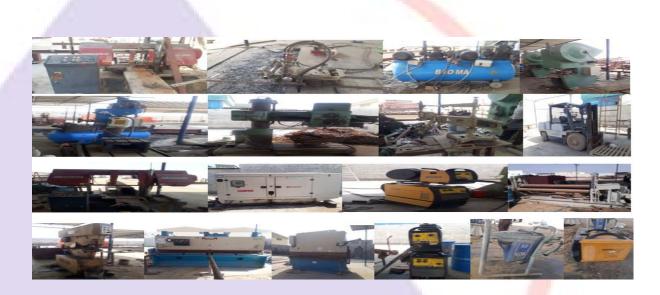

### Key Fabrication Equipment

| Equipment's                           | Capacity | Quantity |
|---------------------------------------|----------|----------|
| Power Press                           | 40 Ton   | 2 Nos    |
| Power Press                           | 63 Ton   | 1 No     |
| Power Press                           | 60 Ton   | 1 No     |
| Iron worker                           | 65 Ton   | 1 No     |
| Hydraulic Pr <mark>ess</mark> Breaker | 10mm     | 1 No     |
| Hydraulic Shearing Machine            | 10mm     | 1 No     |
| Rolling Machine                       | 10mm     | 1 No     |
| Radial Drill                          | 40 mm    | 2 Nos    |
| MIG We <mark>ldin</mark> g Machine    | 500 Amp  | 2 Nos    |
| MIG W <mark>eldin</mark> g Machine    | 350 Amp  | 3 Nos    |
| Arc We <mark>lding</mark> Machine     | 200 Amp  | 4 Nos    |
| Diesel Generator                      | 165 KVA  | 1 No     |
| Bandsaw cutting machine               | 420 mm   | 1 No     |
| Bandsaw cutting machine               | 350 mm   | 1 No     |
| Air Compr <mark>esso</mark> r         | 6 HP     | 1 No     |

## Key Blasting & Painting Equipment

| Equipment's                 | Capacity | Quantity |  |  |
|-----------------------------|----------|----------|--|--|
| Blasting Machine            |          | 1 No     |  |  |
| Portable Air Compressor     | 400 CFM  | 1 No     |  |  |
| Spray Painting Machine      |          | 2 Nos    |  |  |
| Material Handling Equipment |          |          |  |  |

| Equipment's      | Capacity | Quantity |  |
|------------------|----------|----------|--|
| Fork Lift        | 5 Ton    | 1 No     |  |
| Trolley – Manual | 3 Ton    | 2 Nos    |  |

Steel Structural Shed