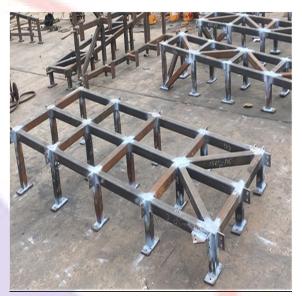

#### Key Offerings

- Ø Steel Building
- Ø Steel Structural Platform.
- Ø Silos
- Ø Walkways
- Ø Steel Bridges
- Ø Staircase, Handrails & Ladders
- Ø Support Structures
- Ø Truss
- Ø Plate Girders
- Ø Workshop Sheds
- Ø Steel mould for concrete works.
- Ø Steel Doors
- Ø Designer Gates
- Ø Scaffolding & Formworks items
- Ø Built-up Sections
- Ø Storage Tank

Bridge Ramp

Special Beams

Multi Purpose Steel Waling

Uni Angle Tie Bracket

Spindle Struts

Container Modification

Steel Panels

Ladders with Cage