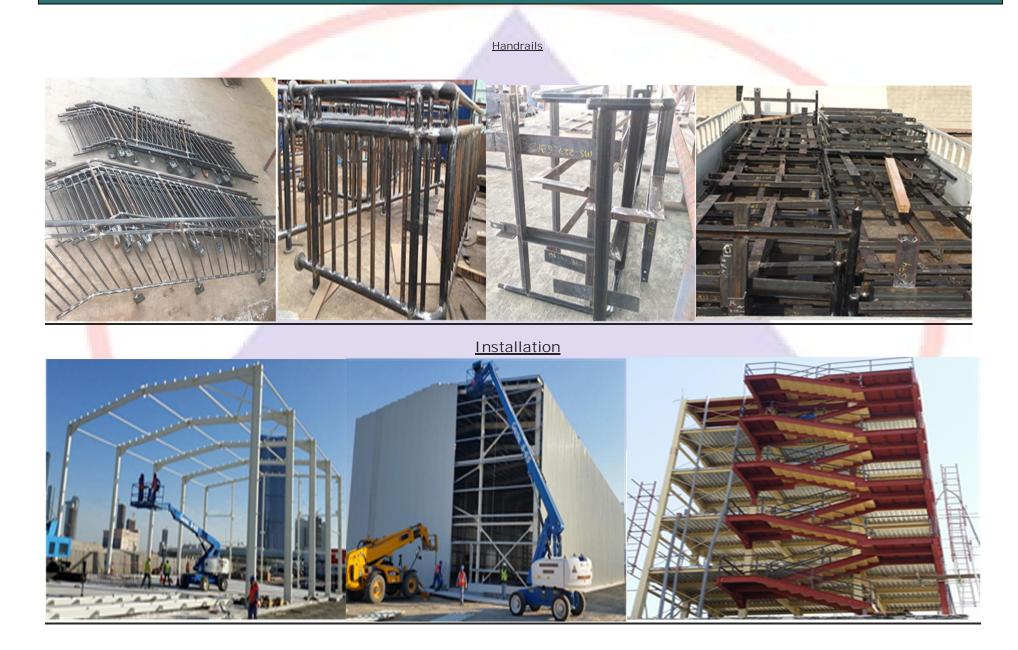

#### Key Offerings

- Ø Steel Building
- Ø Steel Structural Platform.
- Ø Silos
- Ø Walkways
- Ø Steel Bridges
- Ø Staircase, Handrails & Ladders
- Ø Support Structures
- Ø Truss
- Ø Plate Girders
- Ø Workshop Sheds
- Ø Steel mould for concrete works.
- Ø Steel Doors
- Ø Designer Gates
- Ø Scaffolding & Formworks items
- Ø Built-up Sections
- Ø Storage Tank