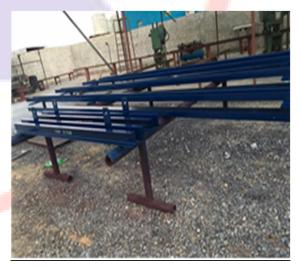

Bridge Ramp

Special Beams

Multi Purpose Steel Waling

Uni Angle Tie Bracket

Spindle Struts

Container Modification

Steel Panels

Ladders with Cage