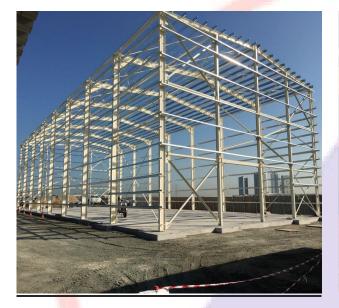

#### FABRICATION DEPARTMENT

We have the equipment's and the facilities for fabrication of all kind of Heavy steel structures according to the client specification to internationally recognized standards. Other metal work related activities.

## FACILITY DETAILS & RESOURSES

Our Facility comprises of 3000 Sq Mtr fabrication facility with approx. 1000 Sq.Mtr covered shed and 2000 Sq .Mtr open fabrication yard with required machineries