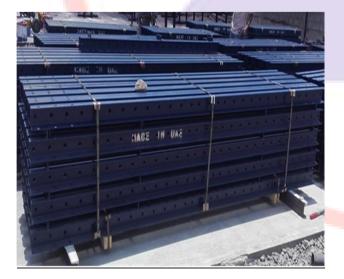

#### Key Offerings

- Ø Steel Building
- Ø Steel Structural Platform.
- Ø Silos
- Ø Walkways
- Ø Steel Bridges
- Ø Staircase, Handrails & Ladders
- Ø Support Structures
- Ø Truss
- Ø Plate Girders
- Ø Workshop Sheds
- Ø Steel mould for concrete works.
- Ø Steel Doors
- Ø Designer Gates
- Ø Scaffolding & Formworks items
- Ø Built-up Sections
- Ø Storage Tank

Bridge Ramp

Special Beams

Multi Purpose Steel Waling

Uni Angle Tie Bracket

Spindle Struts

Container Modification

Steel Panels

Ladders with Cage